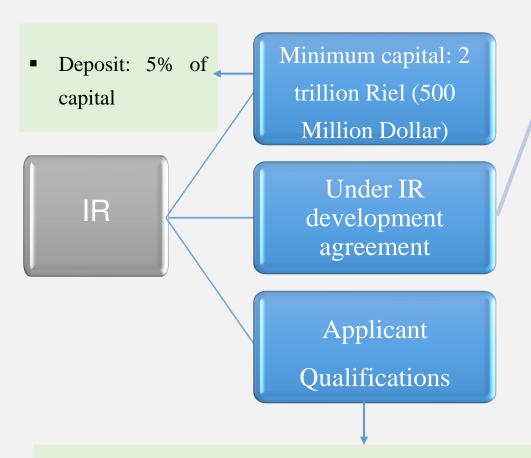

## 1. Integrated Resort

- Legal entity that registered the business and tax registration in Cambodia.
- Development principles from the Prime Minister.
- Ownership or legal rights at the development site.

#### Minium terms of the agreement

- Amount of money and stage of development, ownership guarantee deposit IR.
- Architectural designs and construction schedule.
- Step of development and/or construction to be achieved and project completion date.
- Size of location calculated in percentage of total surface area of Casino to be use as Gabling location, locations for hospitality, hotel, and restaurant number of floors and total surface area of Casino.
- Number of hotels, classification of hotels and minimum number of rooms of each hotel.
- Number of floors and total surface area of each Casino.
- Various entertainment centers and attraction centers of IR.
- Other development obligations besides commercial gambling.
- Obligations with regard to preservation and public risk prevention insurance.
- Conditions that lead to modification, or termination of contract by the Royal
   Government and case that allow CGMC to impose a penalty based on the agreement.
- Obligations of the owner IR in the development permitted zone for entertainment center and attractions center besides commercial gambling.

### A. Request for a license

- Registration commercial of legal entity and Cambodia legal tax.
- Individual IR owner sign an agreements with other IR owner.
- Owner or legal entity sign an agreement with Casino operator.
- There are development principles from the Prime Minister.