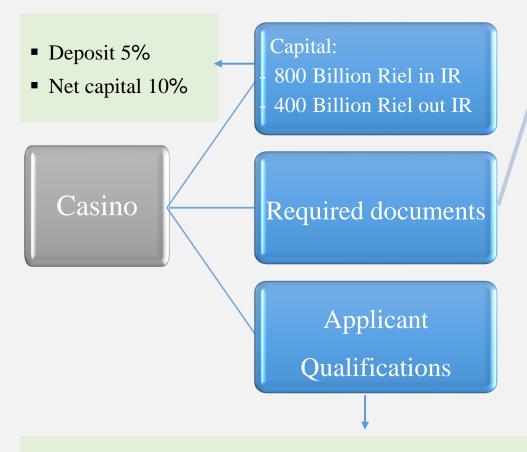

## 2. Casino

- Company registration certificate, article of incorporation and patent license.
- Minutes of the meeting of shareholders, founders or board and the decision of the board to appoint the CEO
- List of shareholders, director attached with ID card or passport and criminal record
- Development Principles of IR, Non IR from the Prime Minister, Casino Operation Agreement
- Lease contract or title deed certified by notary
- Layout of casino premises and location of gambling devices and list of gambling devices and / or program
- Documents on Gambling Rules, How to Play and Payment Procedures
- Proof of capital and documentation of sufficient financial resources to ensure financial sustainability
- Proof of business security deposit
- Human Resource Management Plan and Human Resource Training Policy
- Documents on feasibility study and business plan for the next 3 years
- Corporate governance principles include internal control, accounting, auditing and risk management systems.
- Standard operating principles of each section of the company Prohibition of persons prohibited
- Anti-money laundering and anti-terrorist financing control principles
- Structure of parent company (if any) and financial statements for the past 3 years (for affiliates).